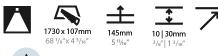

### GENERAL

| Series: Idaho                                                                                                |       |
|--------------------------------------------------------------------------------------------------------------|-------|
| Subseries: Idaho 100                                                                                         |       |
| Brand: Prolicht                                                                                              |       |
| Division: Architectural                                                                                      |       |
| Mounting Type: Recessed                                                                                      |       |
| Mounting Location: Ceiling                                                                                   |       |
| Subcategory: Profile                                                                                         |       |
| PHYSICAL                                                                                                     |       |
| Shape: Rectangle                                                                                             |       |
| Length (mm): 900                                                                                             |       |
| Length (in): 35 <sup>7</sup> / <sub>16</sub>                                                                 |       |
| Width (mm): 118                                                                                              |       |
| Width (in): 4 <sup>5</sup> / <sub>8</sub>                                                                    |       |
| Height (mm): 90                                                                                              |       |
| Height (in): $3^{9}_{16}$                                                                                    |       |
| Ceiling Thickness (mm): 10 / 12.5 / 15 / 25 / 30                                                             |       |
| Ceiling Thickness (in): 3/8 or 1/2 or 9/16 or 1 or 1 3/16                                                    |       |
| Min. Recessing Depth (mm): 145                                                                               |       |
| Min. Recessing Depth (in): 5 <sup>11</sup> / <sub>16</sub>                                                   |       |
| Light Distribution: Direct                                                                                   |       |
| Weight (kg): 4.362                                                                                           |       |
| Weight (lbs): 9.6                                                                                            |       |
| Diffuser: PMMA - Opal or Micro-Prism                                                                         |       |
| Fixture Finish: ANA / SSR / BKV / CWI / CRY / HAB /MSR / UFT / ITA /                                         |       |
| OGR / FTG / MYG / RWR / LOD / PUS / FRO / FUP / KIA / POP / BLS /<br>MEY / GOH / GUM / CHC / COM / ABZ / JAG | SPG / |
| Fixture Material: Aluminum                                                                                   |       |
| Cut-out Measurements: 890mm / 35 1/16" x 107mm / 4 3/16"                                                     |       |
|                                                                                                              |       |
| Lamp Type: LED (Zhaga Standard)                                                                              |       |
| Input Wattage (W): 15                                                                                        |       |
| Total Output Wattage (W): 12                                                                                 |       |
| Dimming: Non-Dimming / Phase Dimming (120Vac only) / 0-10V                                                   |       |
| Dimming                                                                                                      |       |
| Driver Included: Yes                                                                                         |       |
| Driver Location: Integrated                                                                                  |       |
| Driver Type: Constant Current - 120 / 277Vac                                                                 |       |
| ,                                                                                                            |       |