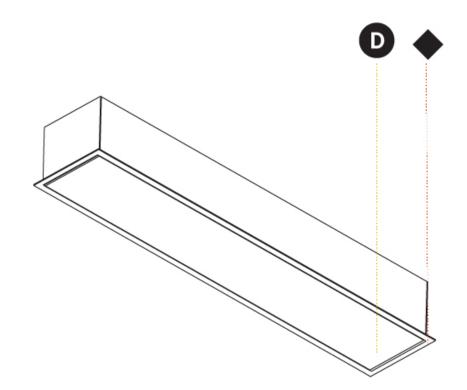

## **IDAHO 100 RECESSED**

### A35680-

| base number | LED     | Color       | Finishes  | Diffuser | _ |
|-------------|---------|-------------|-----------|----------|---|
|             | Dimming | Temperature | (Diamond) | Options  |   |

### GENERAL

| Series: Idaho                                                                                                |       |
|--------------------------------------------------------------------------------------------------------------|-------|
| Subseries: Idaho 100                                                                                         |       |
| Brand: Prolicht                                                                                              |       |
| Division: Architectural                                                                                      |       |
| Mounting Type: Recessed                                                                                      |       |
| Mounting Location: Ceiling                                                                                   |       |
| Subcategory: Profile                                                                                         |       |
| PHYSICAL                                                                                                     |       |
| Shape: Rectangle                                                                                             |       |
| Length (mm): 900                                                                                             |       |
| Length (in): 35 <sup>7</sup> / <sub>16</sub>                                                                 |       |
| Width (mm): 118                                                                                              |       |
| Width (in): 4 <sup>5</sup> / <sub>8</sub>                                                                    |       |
| Height (mm): 90                                                                                              |       |
| Height (in): $3^{9}_{16}$                                                                                    |       |
| Ceiling Thickness (mm): 10 / 12.5 / 15 / 25 / 30                                                             |       |
| Ceiling Thickness (in): 3/8 or 1/2 or 9/16 or 1 or 1 3/16                                                    |       |
| Min. Recessing Depth (mm): 145                                                                               |       |
| Min. Recessing Depth (in): 5 <sup>11</sup> / <sub>16</sub>                                                   |       |
| Light Distribution: Direct                                                                                   |       |
| Weight (kg): 4.362                                                                                           |       |
| Weight (lbs): 9.6                                                                                            |       |
| Diffuser: PMMA - Opal or Micro-Prism                                                                         |       |
| Fixture Finish: ANA / SSR / BKV / CWI / CRY / HAB /MSR / UFT / ITA /                                         |       |
| OGR / FTG / MYG / RWR / LOD / PUS / FRO / FUP / KIA / POP / BLS /<br>MEY / GOH / GUM / CHC / COM / ABZ / JAG | SPG / |
| Fixture Material: Aluminum                                                                                   |       |
| Cut-out Measurements: 890mm / 35 1/16" x 107mm / 4 3/16"                                                     |       |
|                                                                                                              |       |
| Lamp Type: LED (Zhaga Standard)                                                                              |       |
| Input Wattage (W): 15                                                                                        |       |
| Total Output Wattage (W): 12                                                                                 |       |
| Dimming: Non-Dimming / Phase Dimming (120Vac only) / 0-10V                                                   |       |
| Dimming                                                                                                      |       |
| Driver Included: Yes                                                                                         |       |
| Driver Location: Integrated                                                                                  |       |
| Driver Type: Constant Current - 120 / 277Vac                                                                 |       |
| ,                                                                                                            |       |