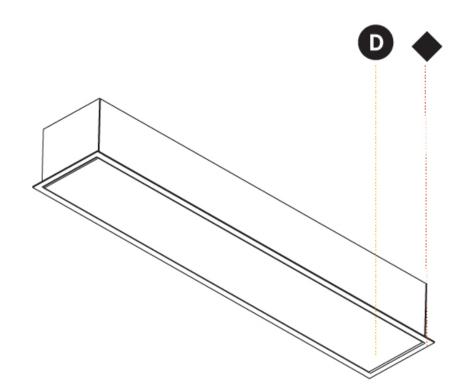

## **IDAHO 100 RECESSED**

### A35681-

| base number | LED     | Color       | Finishes  | Diffuser | - |
|-------------|---------|-------------|-----------|----------|---|
|             | Dimming | Temperature | (Diamond) | Options  |   |