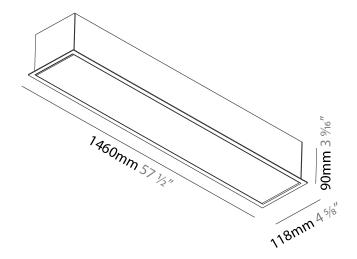

### GENERAL

| Series: Idaho                                                                                                |       |
|--------------------------------------------------------------------------------------------------------------|-------|
| Subseries: Idaho 100                                                                                         |       |
| Brand: Prolicht                                                                                              |       |
| Division: Architectural                                                                                      |       |
| Mounting Type: Recessed                                                                                      |       |
| Mounting Location: Ceiling                                                                                   |       |
| Subcategory: Profile                                                                                         |       |
| PHYSICAL                                                                                                     |       |
| Shape: Rectangle                                                                                             |       |
| Length (mm): 900                                                                                             |       |
| Length (in): 35 <sup>7</sup> / <sub>16</sub>                                                                 |       |
| Width (mm): 118                                                                                              |       |
| Width (in): 4 <sup>5</sup> / <sub>8</sub>                                                                    |       |
| Height (mm): 90                                                                                              |       |
| Height (in): $3^{9}_{16}$                                                                                    |       |
| Ceiling Thickness (mm): 10 / 12.5 / 15 / 25 / 30                                                             |       |
| Ceiling Thickness (in): 3/8 or 1/2 or 9/16 or 1 or 1 3/16                                                    |       |
| Min. Recessing Depth (mm): 145                                                                               |       |
| Min. Recessing Depth (in): 5 <sup>11</sup> / <sub>16</sub>                                                   |       |
| Light Distribution: Direct                                                                                   |       |
| Weight (kg): 4.362                                                                                           |       |
| Weight (lbs): 9.6                                                                                            |       |
| Diffuser: PMMA - Opal or Micro-Prism                                                                         |       |
| Fixture Finish: ANA / SSR / BKV / CWI / CRY / HAB /MSR / UFT / ITA /                                         |       |
| OGR / FTG / MYG / RWR / LOD / PUS / FRO / FUP / KIA / POP / BLS /<br>MEY / GOH / GUM / CHC / COM / ABZ / JAG | SPG / |
| Fixture Material: Aluminum                                                                                   |       |
| Cut-out Measurements: 890mm / 35 1/16" x 107mm / 4 3/16"                                                     |       |
|                                                                                                              |       |
| Lamp Type: LED (Zhaga Standard)                                                                              |       |
| Input Wattage (W): 15                                                                                        |       |
| Total Output Wattage (W): 12                                                                                 |       |
| Dimming: Non-Dimming / Phase Dimming (120Vac only) / 0-10V                                                   |       |
| Dimming                                                                                                      |       |
| Driver Included: Yes                                                                                         |       |
| Driver Location: Integrated                                                                                  |       |
| Driver Type: Constant Current - 120 / 277Vac                                                                 |       |
| ,                                                                                                            |       |