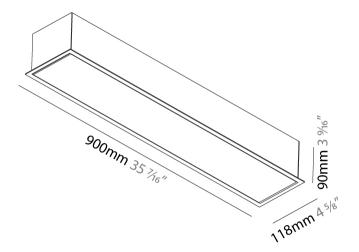

### GENERAL

| Series: Idaho                                                                                                |       |
|--------------------------------------------------------------------------------------------------------------|-------|
| Subseries: Idaho 100                                                                                         |       |
| Brand: Prolicht                                                                                              |       |
| Division: Architectural                                                                                      |       |
| Mounting Type: Recessed                                                                                      |       |
| Mounting Location: Ceiling                                                                                   |       |
| Subcategory: Profile                                                                                         |       |
| PHYSICAL                                                                                                     |       |
| Shape: Rectangle                                                                                             |       |
| Length (mm): 900                                                                                             |       |
| Length (in): 35 <sup>7</sup> / <sub>16</sub>                                                                 |       |
| Width (mm): 118                                                                                              |       |
| Width (in): 4 <sup>5</sup> / <sub>8</sub>                                                                    |       |
| Height (mm): 90                                                                                              |       |
| Height (in): $3^{9}_{16}$                                                                                    |       |
| Ceiling Thickness (mm): 10 / 12.5 / 15 / 25 / 30                                                             |       |
| Ceiling Thickness (in): 3/8 or 1/2 or 9/16 or 1 or 1 3/16                                                    |       |
| Min. Recessing Depth (mm): 145                                                                               |       |
| Min. Recessing Depth (in): 5 <sup>11</sup> / <sub>16</sub>                                                   |       |
| Light Distribution: Direct                                                                                   |       |
| Weight (kg): 4.362                                                                                           |       |
| Weight (lbs): 9.6                                                                                            |       |
| Diffuser: PMMA - Opal or Micro-Prism                                                                         |       |
| Fixture Finish: ANA / SSR / BKV / CWI / CRY / HAB /MSR / UFT / ITA /                                         |       |
| OGR / FTG / MYG / RWR / LOD / PUS / FRO / FUP / KIA / POP / BLS /<br>MEY / GOH / GUM / CHC / COM / ABZ / JAG | SPG / |
| Fixture Material: Aluminum                                                                                   |       |
| Cut-out Measurements: 890mm / 35 1/16" x 107mm / 4 3/16"                                                     |       |
|                                                                                                              |       |
| Lamp Type: LED (Zhaga Standard)                                                                              |       |
| Input Wattage (W): 15                                                                                        |       |
| Total Output Wattage (W): 12                                                                                 |       |
| Dimming: Non-Dimming / Phase Dimming (120Vac only) / 0-10V                                                   |       |
| Dimming                                                                                                      |       |
| Driver Included: Yes                                                                                         |       |
| Driver Location: Integrated                                                                                  |       |
| Driver Type: Constant Current - 120 / 277Vac                                                                 |       |
| ,                                                                                                            |       |