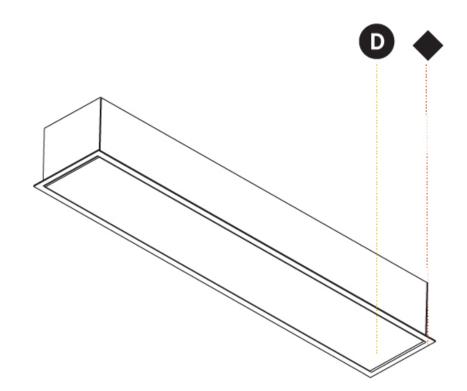

OPTICAL

### RATINGS AND CERTIFICATIONS

Constant Current (MA): 350

| Certified By: Certified for North American Standards |  |
|------------------------------------------------------|--|
| IP rating: IP20                                      |  |

| PROJECT   |  |  |
|-----------|--|--|
| ТҮРЕ      |  |  |
| SPECIFIER |  |  |
| QUANTITY  |  |  |
| DATE      |  |  |







Zaneen Group Inc. © 2024, T 1800-388-3382, F 416-247-9319, www.zaneen.com

Available for International specifications by adding 'INT' at the end of the existing Model #. For assistance on 'custom' specifications, contact zteam@zaneen.com.



A35682-

PROJECT

| PROJECT   |  |  |  |
|-----------|--|--|--|
| ТҮРЕ      |  |  |  |
| SPECIFIER |  |  |  |
| QUANTITY  |  |  |  |
| DATE      |  |  |  |
|           |  |  |  |



Zaneen Group Inc. © 2024, T 1800-388-3382, F 416-247-9319, www.zaneen.com

Available for International specifications by adding 'INT' at the end of the existing Model #. For assistance on 'custom' specifications, contact zteam@zaneen.com. In a constant effort to supply the best product, we reserve the right to change specifications or materials without notice. The most recent specification sheets are found at zaneen.com

А

Page 6/12

# **ZANEEN**<sub>®</sub>

## **IDAHO 100 RECESSED**

### A35683-

| base number | LED     | Color       | Finishes  | Diffuser | - |
|-------------|---------|-------------|-----------|----------|---|
|             | Dimming | Temperature | (Diamond) | Options  |   |

1. To build a product code in our configurator select the specify button on the base model