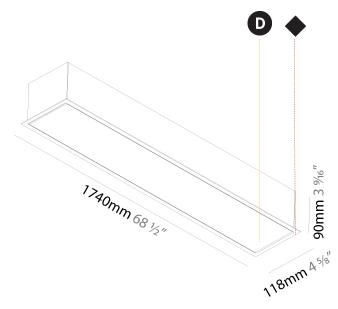

### GENERAL

| Series: Idaho                                                                                                |       |
|--------------------------------------------------------------------------------------------------------------|-------|
| Subseries: Idaho 100                                                                                         |       |
| Brand: Prolicht                                                                                              |       |
| Division: Architectural                                                                                      |       |
| Mounting Type: Recessed                                                                                      |       |
| Mounting Location: Ceiling                                                                                   |       |
| Subcategory: Profile                                                                                         |       |
| PHYSICAL                                                                                                     |       |
| Shape: Rectangle                                                                                             |       |
| Length (mm): 900                                                                                             |       |
| Length (in): 35 <sup>7</sup> / <sub>16</sub>                                                                 |       |
| Width (mm): 118                                                                                              |       |
| Width (in): 4 <sup>5</sup> / <sub>8</sub>                                                                    |       |
| Height (mm): 90                                                                                              |       |
| Height (in): $3^{9}_{16}$                                                                                    |       |
| Ceiling Thickness (mm): 10 / 12.5 / 15 / 25 / 30                                                             |       |
| Ceiling Thickness (in): 3/8 or 1/2 or 9/16 or 1 or 1 3/16                                                    |       |
| Min. Recessing Depth (mm): 145                                                                               |       |
| Min. Recessing Depth (in): 5 <sup>11</sup> / <sub>16</sub>                                                   |       |
| Light Distribution: Direct                                                                                   |       |
| Weight (kg): 4.362                                                                                           |       |
| Weight (lbs): 9.6                                                                                            |       |
| Diffuser: PMMA - Opal or Micro-Prism                                                                         |       |
| Fixture Finish: ANA / SSR / BKV / CWI / CRY / HAB /MSR / UFT / ITA /                                         |       |
| OGR / FTG / MYG / RWR / LOD / PUS / FRO / FUP / KIA / POP / BLS /<br>MEY / GOH / GUM / CHC / COM / ABZ / JAG | SPG / |
| Fixture Material: Aluminum                                                                                   |       |
| Cut-out Measurements: 890mm / 35 1/16" x 107mm / 4 3/16"                                                     |       |
|                                                                                                              |       |
| Lamp Type: LED (Zhaga Standard)                                                                              |       |
| Input Wattage (W): 15                                                                                        |       |
| Total Output Wattage (W): 12                                                                                 |       |
| Dimming: Non-Dimming / Phase Dimming (120Vac only) / 0-10V                                                   |       |
| Dimming                                                                                                      |       |
| Driver Included: Yes                                                                                         |       |
| Driver Location: Integrated                                                                                  |       |
| Driver Type: Constant Current - 120 / 277Vac                                                                 |       |
| ,                                                                                                            |       |