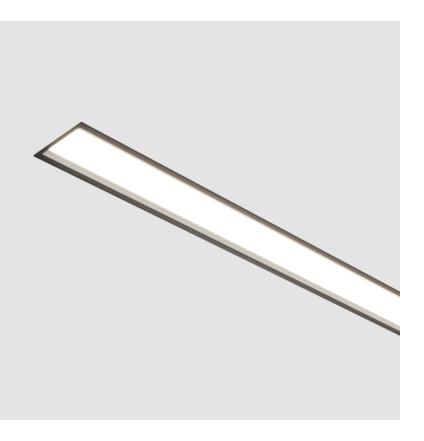

## **IDAHO 100 RECESSED**

### GENERAL

| Series: Idaho                                                                                                |       |
|--------------------------------------------------------------------------------------------------------------|-------|
| Subseries: Idaho 100                                                                                         |       |
| Brand: Prolicht                                                                                              |       |
| Division: Architectural                                                                                      |       |
| Mounting Type: Recessed                                                                                      |       |
| Mounting Location: Ceiling                                                                                   |       |
| Subcategory: Profile                                                                                         |       |
| PHYSICAL                                                                                                     |       |
| Shape: Rectangle                                                                                             |       |
| Length (mm): 900                                                                                             |       |
| Length (in): 35 <sup>7</sup> / <sub>16</sub>                                                                 |       |
| Width (mm): 118                                                                                              |       |
| Width (in): 4 <sup>5</sup> / <sub>8</sub>                                                                    |       |
| Height (mm): 90                                                                                              |       |
| Height (in): $3^{9}_{16}$                                                                                    |       |
| Ceiling Thickness (mm): 10 / 12.5 / 15 / 25 / 30                                                             |       |
| Ceiling Thickness (in): 3/8 or 1/2 or 9/16 or 1 or 1 3/16                                                    |       |
| Min. Recessing Depth (mm): 145                                                                               |       |
| Min. Recessing Depth (in): 5 <sup>11</sup> / <sub>16</sub>                                                   |       |
| Light Distribution: Direct                                                                                   |       |
| Weight (kg): 4.362                                                                                           |       |
| Weight (lbs): 9.6                                                                                            |       |
| Diffuser: PMMA - Opal or Micro-Prism                                                                         |       |
| Fixture Finish: ANA / SSR / BKV / CWI / CRY / HAB /MSR / UFT / ITA /                                         |       |
| OGR / FTG / MYG / RWR / LOD / PUS / FRO / FUP / KIA / POP / BLS /<br>MEY / GOH / GUM / CHC / COM / ABZ / JAG | SPG / |
| Fixture Material: Aluminum                                                                                   |       |
| Cut-out Measurements: 890mm / 35 1/16" x 107mm / 4 3/16"                                                     |       |
|                                                                                                              |       |
| Lamp Type: LED (Zhaga Standard)                                                                              |       |
| Input Wattage (W): 15                                                                                        |       |
| Total Output Wattage (W): 12                                                                                 |       |
| Dimming: Non-Dimming / Phase Dimming (120Vac only) / 0-10V                                                   |       |
| Dimming                                                                                                      |       |
| Driver Included: Yes                                                                                         |       |
| Driver Location: Integrated                                                                                  |       |
| Driver Type: Constant Current - 120 / 277Vac                                                                 |       |
| ,                                                                                                            |       |