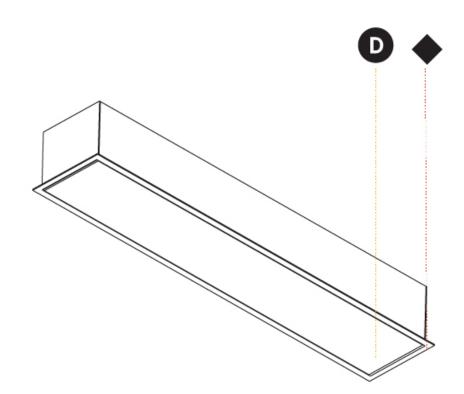

## **IDAHO 100 RECESSED**

### GENERAL

| Series: Idaho                                                                                                |       |
|--------------------------------------------------------------------------------------------------------------|-------|
| Subseries: Idaho 100                                                                                         |       |
| Brand: Prolicht                                                                                              |       |
| Division: Architectural                                                                                      |       |
| Mounting Type: Recessed                                                                                      |       |
| Mounting Location: Ceiling                                                                                   |       |
| Subcategory: Profile                                                                                         |       |
| PHYSICAL                                                                                                     |       |
| Shape: Rectangle                                                                                             |       |
| Length (mm): 900                                                                                             |       |
| Length (in): 35 <sup>7</sup> / <sub>16</sub>                                                                 |       |
| Width (mm): 118                                                                                              |       |
| Width (in): 4 <sup>5</sup> / <sub>8</sub>                                                                    |       |
| Height (mm): 90                                                                                              |       |
| Height (in): $3^{9}_{16}$                                                                                    |       |
| Ceiling Thickness (mm): 10 / 12.5 / 15 / 25 / 30                                                             |       |
| Ceiling Thickness (in): 3/8 or 1/2 or 9/16 or 1 or 1 3/16                                                    |       |
| Min. Recessing Depth (mm): 145                                                                               |       |
| Min. Recessing Depth (in): 5 <sup>11</sup> / <sub>16</sub>                                                   |       |
| Light Distribution: Direct                                                                                   |       |
| Weight (kg): 4.362                                                                                           |       |
| Weight (lbs): 9.6                                                                                            |       |
| Diffuser: PMMA - Opal or Micro-Prism                                                                         |       |
| Fixture Finish: ANA / SSR / BKV / CWI / CRY / HAB /MSR / UFT / ITA /                                         |       |
| OGR / FTG / MYG / RWR / LOD / PUS / FRO / FUP / KIA / POP / BLS /<br>MEY / GOH / GUM / CHC / COM / ABZ / JAG | SPG / |
| Fixture Material: Aluminum                                                                                   |       |
| Cut-out Measurements: 890mm / 35 1/16" x 107mm / 4 3/16"                                                     |       |
|                                                                                                              |       |
| Lamp Type: LED (Zhaga Standard)                                                                              |       |
| Input Wattage (W): 15                                                                                        |       |
| Total Output Wattage (W): 12                                                                                 |       |
| Dimming: Non-Dimming / Phase Dimming (120Vac only) / 0-10V                                                   |       |
| Dimming                                                                                                      |       |
| Driver Included: Yes                                                                                         |       |
| Driver Location: Integrated                                                                                  |       |
| Driver Type: Constant Current - 120 / 277Vac                                                                 |       |
| ,                                                                                                            |       |