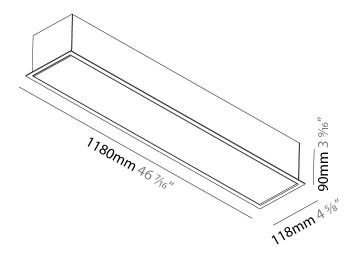

|   |

#### LED

|--|

| Max. Delivered Lumen (lm): 2010 / 2087 / 2130 |
|-----------------------------------------------|
| CRI: >80 CRI                                  |
| Lamp Life (hrs): 50000                        |
|                                               |

### OPTICAL

#### RATINGS AND CERTIFICATIONS

| Certified By: Certified for North American Standards |  |
|------------------------------------------------------|--|
| IP rating: IP20                                      |  |

| PROJECT   |  |  |
|-----------|--|--|
| ТҮРЕ      |  |  |
| SPECIFIER |  |  |
| QUANTITY  |  |  |
| DATE      |  |  |







Zaneen Group Inc. © 2024, T 1800-388-3382, F 416-247-9319, www.zaneen.com

Available for International specifications by adding 'INT' at the end of the existing Model #. For assistance on 'custom' specifications, contact zteam@zaneen.com.



A35681-

PROJECT

| PROJECT   |  |
|-----------|--|
| ТҮРЕ      |  |
| SPECIFIER |  |
| QUANTITY  |  |
| DATE      |  |
|           |  |



Zaneen Group Inc. © 2024, T 1800-388-3382, F 416-247-9319, www.zaneen.com

Available for International specifications by adding 'INT' at the end of the existing Model #. For assistance on 'custom' specifications, contact zteam@zaneen.com. In a constant effort to supply the best product, we reserve the right to change specifications or materials without notice. The most recent specification sheets are found at z