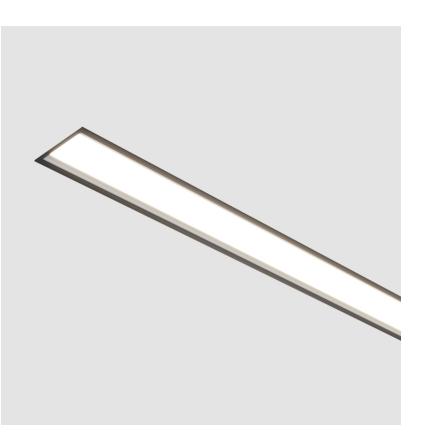

## **IDAHO 100 RECESSED**

### GENERAL

| Series: Idaho                                                                                                |       |
|--------------------------------------------------------------------------------------------------------------|-------|
| Subseries: Idaho 100                                                                                         |       |
| Brand: Prolicht                                                                                              |       |
| Division: Architectural                                                                                      |       |
| Mounting Type: Recessed                                                                                      |       |
| Mounting Location: Ceiling                                                                                   |       |
| Subcategory: Profile                                                                                         |       |
| PHYSICAL                                                                                                     |       |
| Shape: Rectangle                                                                                             |       |
| Length (mm): 900                                                                                             |       |
| Length (in): 35 <sup>7</sup> / <sub>16</sub>                                                                 |       |
| Width (mm): 118                                                                                              |       |
| Width (in): 4 <sup>5</sup> / <sub>8</sub>                                                                    |       |
| Height (mm): 90                                                                                              |       |
| Height (in): $3^{9}_{16}$                                                                                    |       |
| Ceiling Thickness (mm): 10 / 12.5 / 15 / 25 / 30                                                             |       |
| Ceiling Thickness (in): 3/8 or 1/2 or 9/16 or 1 or 1 3/16                                                    |       |
| Min. Recessing Depth (mm): 145                                                                               |       |
| Min. Recessing Depth (in): 5 <sup>11</sup> / <sub>16</sub>                                                   |       |
| Light Distribution: Direct                                                                                   |       |
| Weight (kg): 4.362                                                                                           |       |
| Weight (lbs): 9.6                                                                                            |       |
| Diffuser: PMMA - Opal or Micro-Prism                                                                         |       |
| Fixture Finish: ANA / SSR / BKV / CWI / CRY / HAB /MSR / UFT / ITA /                                         |       |
| OGR / FTG / MYG / RWR / LOD / PUS / FRO / FUP / KIA / POP / BLS /<br>MEY / GOH / GUM / CHC / COM / ABZ / JAG | SPG / |
| Fixture Material: Aluminum                                                                                   |       |
| Cut-out Measurements: 890mm / 35 1/16" x 107mm / 4 3/16"                                                     |       |
|                                                                                                              |       |
| Lamp Type: LED (Zhaga Standard)                                                                              |       |
| Input Wattage (W): 15                                                                                        |       |
| Total Output Wattage (W): 12                                                                                 |       |
| Dimming: Non-Dimming / Phase Dimming (120Vac only) / 0-10V                                                   |       |
| Dimming                                                                                                      |       |
| Driver Included: Yes                                                                                         |       |
| Driver Location: Integrated                                                                                  |       |
| Driver Type: Constant Current - 120 / 277Vac                                                                 |       |
| ,                                                                                                            |       |