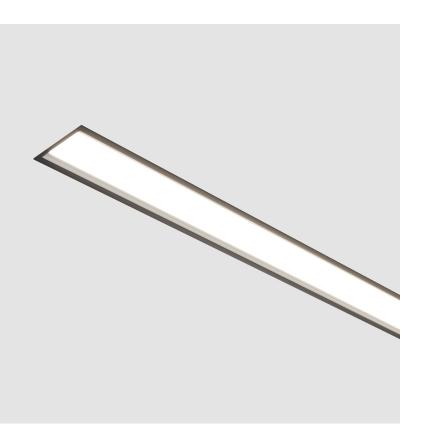

## **IDAHO 100 RECESSED**

### GENERAL

| Series: Idaho                                                                                                |       |
|--------------------------------------------------------------------------------------------------------------|-------|
| Subseries: Idaho 100                                                                                         |       |
| Brand: Prolicht                                                                                              |       |
| Division: Architectural                                                                                      |       |
| Mounting Type: Recessed                                                                                      |       |
| Mounting Location: Ceiling                                                                                   |       |
| Subcategory: Profile                                                                                         |       |
| PHYSICAL                                                                                                     |       |
| Shape: Rectangle                                                                                             |       |
| Length (mm): 900                                                                                             |       |
| Length (in): 35 <sup>7</sup> / <sub>16</sub>                                                                 |       |
| Width (mm): 118                                                                                              |       |
| Width (in): 4 <sup>5</sup> / <sub>8</sub>                                                                    |       |
| Height (mm): 90                                                                                              |       |
| Height (in): $3^{9}_{16}$                                                                                    |       |
| Ceiling Thickness (mm): 10 / 12.5 / 15 / 25 / 30                                                             |       |
| Ceiling Thickness (in): 3/8 or 1/2 or 9/16 or 1 or 1 3/16                                                    |       |
| Min. Recessing Depth (mm): 145                                                                               |       |
| Min. Recessing Depth (in): 5 <sup>11</sup> / <sub>16</sub>                                                   |       |
| Light Distribution: Direct                                                                                   |       |
| Weight (kg): 4.362                                                                                           |       |
| Weight (lbs): 9.6                                                                                            |       |
| Diffuser: PMMA - Opal or Micro-Prism                                                                         |       |
| Fixture Finish: ANA / SSR / BKV / CWI / CRY / HAB /MSR / UFT / ITA /                                         |       |
| OGR / FTG / MYG / RWR / LOD / PUS / FRO / FUP / KIA / POP / BLS /<br>MEY / GOH / GUM / CHC / COM / ABZ / JAG | SPG / |
| Fixture Material: Aluminum                                                                                   |       |
| Cut-out Measurements: 890mm / 35 1/16" x 107mm / 4 3/16"                                                     |       |
|                                                                                                              |       |
| Lamp Type: LED (Zhaga Standard)                                                                              |       |
| Input Wattage (W): 15                                                                                        |       |
| Total Output Wattage (W): 12                                                                                 |       |
| Dimming: Non-Dimming / Phase Dimming (120Vac only) / 0-10V                                                   |       |
| Dimming                                                                                                      |       |
| Driver Included: Yes                                                                                         |       |
| Driver Location: Integrated                                                                                  |       |
| Driver Type: Constant Current - 120 / 277Vac                                                                 |       |
| ,                                                                                                            |       |