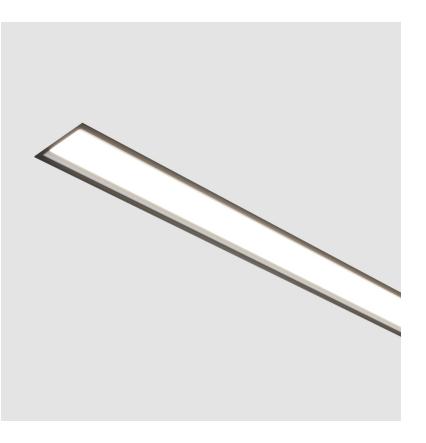

## **IDAHO 100 RECESSED**

### GENERAL

| Series: Idaho                                                                                                |       |
|--------------------------------------------------------------------------------------------------------------|-------|
| Subseries: Idaho 100                                                                                         |       |
| Brand: Prolicht                                                                                              |       |
| Division: Architectural                                                                                      |       |
| Mounting Type: Recessed                                                                                      |       |
| Mounting Location: Ceiling                                                                                   |       |
| Subcategory: Profile                                                                                         |       |
| PHYSICAL                                                                                                     |       |
| Shape: Rectangle                                                                                             |       |
| Length (mm): 900                                                                                             |       |
| Length (in): 35 <sup>7</sup> / <sub>16</sub>                                                                 |       |
| Width (mm): 118                                                                                              |       |
| Width (in): 4 <sup>5</sup> / <sub>8</sub>                                                                    |       |
| Height (mm): 90                                                                                              |       |
| Height (in): $3^{9}_{16}$                                                                                    |       |
| Ceiling Thickness (mm): 10 / 12.5 / 15 / 25 / 30                                                             |       |
| Ceiling Thickness (in): 3/8 or 1/2 or 9/16 or 1 or 1 3/16                                                    |       |
| Min. Recessing Depth (mm): 145                                                                               |       |
| Min. Recessing Depth (in): 5 <sup>11</sup> / <sub>16</sub>                                                   |       |
| Light Distribution: Direct                                                                                   |       |
| Weight (kg): 4.362                                                                                           |       |
| Weight (lbs): 9.6                                                                                            |       |
| Diffuser: PMMA - Opal or Micro-Prism                                                                         |       |
| Fixture Finish: ANA / SSR / BKV / CWI / CRY / HAB /MSR / UFT / ITA /                                         |       |
| OGR / FTG / MYG / RWR / LOD / PUS / FRO / FUP / KIA / POP / BLS /<br>MEY / GOH / GUM / CHC / COM / ABZ / JAG | SPG / |
| Fixture Material: Aluminum                                                                                   |       |
| Cut-out Measurements: 890mm / 35 1/16" x 107mm / 4 3/16"                                                     |       |
|                                                                                                              |       |
| Lamp Type: LED (Zhaga Standard)                                                                              |       |
| Input Wattage (W): 15                                                                                        |       |
| Total Output Wattage (W): 12                                                                                 |       |
| Dimming: Non-Dimming / Phase Dimming (120Vac only) / 0-10V                                                   |       |
| Dimming                                                                                                      |       |
| Driver Included: Yes                                                                                         |       |
| Driver Location: Integrated                                                                                  |       |
| Driver Type: Constant Current - 120 / 277Vac                                                                 |       |
| ,                                                                                                            |       |